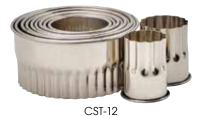

### STAINLESS STEEL COOKIE CUTTERS

| ITEM   | DESCRIPTION    | SHAPE           | UOM | CASE  |
|--------|----------------|-----------------|-----|-------|
| CST-1  | 11-Pc Set, 1"H | Fluted<br>Round | Set | 12/48 |
| CST-2  | 11-Pc Set, 1"H | Plain<br>Round  | Set | 12/48 |
| CST-12 | 11-Pc Set, 2"H | Fluted<br>Round | Set | 1/24  |
| CST-22 | 11-Pc Set, 2"H | Plain           | Set | 1/24  |