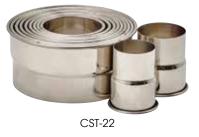

### STAINLESS STEEL COOKIE CUTTERS

| ITEM   | DESCRIPTION    | SHAPE           | UOM | CASE  |
|--------|----------------|-----------------|-----|-------|
| CST-1  | 11-Pc Set, 1"H | Fluted<br>Round | Set | 12/48 |
| CST-2  | 11-Pc Set, 1"H | Plain<br>Round  | Set | 12/48 |
| CST-12 | 11-Pc Set, 2"H | Fluted<br>Round | Set | 1/24  |
| CST-22 | 11-Pc Set, 2"H | Plain           | Set | 1/24  |