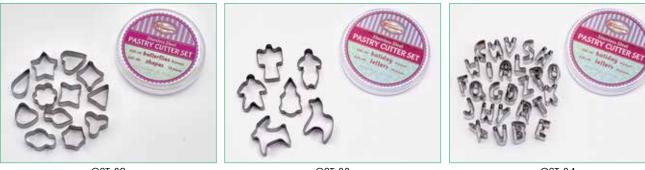

# STAINLESS STEEL PASTRY CUTTERS

| ITEM   | DESCRIPTION      | SHAPE       | UOM | CASE  |
|--------|------------------|-------------|-----|-------|
| CST-31 | 8-Pc Pastry Set  | Butterflies | Set | 12/60 |
| CST-32 | 12-Pc Pastry Set | Shapes      | Set | 12/60 |
| CST-33 | 6-Pc Pastry Set  | Holiday     | Set | 12/60 |
| CST-34 | 26-Pc Pastry Set | Letters     | Set | 12/48 |

CST-32

CST-33

CST-34

CC-1