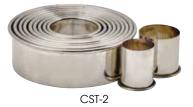

### STAINLESS STEEL COOKIE CUTTERS

| ITEM   | DESCRIPTION    | SHAPE           | UOM | CASE  |
|--------|----------------|-----------------|-----|-------|
| CST-1  | 11-Pc Set, 1"H | Fluted<br>Round | Set | 12/48 |
| CST-2  | 11-Pc Set, 1"H | Plain<br>Round  | Set | 12/48 |
| CST-12 | 11-Pc Set, 2"H | Fluted<br>Round | Set | 1/24  |
| CST-22 | 11-Pc Set, 2"H | Plain           | Set | 1/24  |