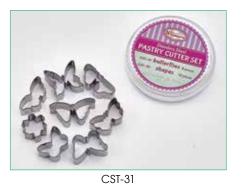

# STAINLESS STEEL PASTRY CUTTERS

| ITEM   | DESCRIPTION      | SHAPE       | UOM | CASE  |
|--------|------------------|-------------|-----|-------|
| CST-31 | 8-Pc Pastry Set  | Butterflies | Set | 12/60 |
| CST-32 | 12-Pc Pastry Set | Shapes      | Set | 12/60 |
| CST-33 | 6-Pc Pastry Set  | Holiday     | Set | 12/60 |
| CST-34 | 26-Pc Pastry Set | Letters     | Set | 12/48 |