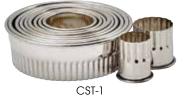

### STAINLESS STEEL COOKIE CUTTERS

| ITEM   | DESCRIPTION    | SHAPE           | UOM | CASE  |
|--------|----------------|-----------------|-----|-------|
| CST-1  | 11-Pc Set, 1"H | Fluted<br>Round | Set | 12/48 |
| CST-2  | 11-Pc Set, 1"H | Plain<br>Round  | Set | 12/48 |
| CST-12 | 11-Pc Set, 2"H | Fluted<br>Round | Set | 1/24  |
| CST-22 | 11-Pc Set, 2"H | Plain           | Set | 1/24  |