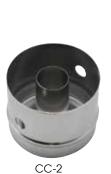

### STAINLESS STEEL DOUGHNUT CUTTER

| ITEM | DESCRIPTION     | UOM  | CASE   |
|------|-----------------|------|--------|
| CC-2 | Doughnut Cutter | Each | 12/120 |