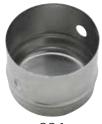

CST-32

CST-33

CST-34

CC-1

### STAINLESS STEEL DEEP COOKIE CUTTER

- Ideal for cutting dough for biscuits
- 3" diameter x 2-1/2" deep cut

| ITEM | DESCRIPTION        | UOM  | CASE   |
|------|--------------------|------|--------|
| CC-1 | Deep Cookie Cutter | Each | 12/120 |