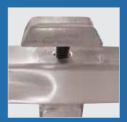

Winco's exclusive Weld2 System features fail-safe rigidity through both bolting and welding at all critical joints to prevent warping with long term, high-traffic use.

Bolt caps are welded over completely to form extra- strength juncture