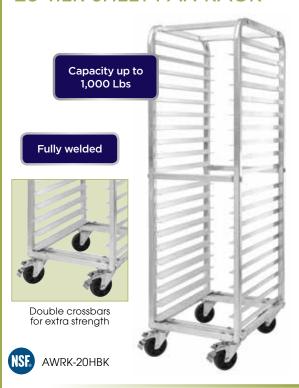

# HEAVY-DUTY ALUMINUM 20-TIER SHEET PAN RACK

#### HEAVY DUTY 20-TIER END-LOAD SHEET PAN RACK, WITH BRAKES

Designed with heavy-duty welded construction and a reinforced base-frame to ensure stability and longlasting performance.

- ◆ 20-tier sturdy aluminum construction
- Designed to hold and transport (20) full-size (18" x 26") sheet pans or 40 (13" x 18") half-size sheet pans
- 5" dia, full-swivel casters; two (2) with brake
- Capacity: up to 1,000 Lbs
- ♦ 3" spacing between each tier
- ◆ Fully assembled dimensions: 21-3/4"L x 26"W x 70-1/2"H

|           | ITEM       | DESCRIPTION                                   | UOM  | CASE |
|-----------|------------|-----------------------------------------------|------|------|
| (AND CELL | AWRK-20HBK | 20-Tier, Welded                               | Each | 1    |
|           | AWRC-5H    | Caster for AWRK-20HBK,<br>Heavyweight         | Each | 12   |
|           | AWRC-5HK   | Caster w/Brake for<br>AWRK-20HBK, Heavyweight | Each | 12   |