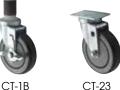

### UNIVERSAL CASTERS, EXTRA HEAVY-DUTY

- Use with most appliances including ranges or walk-in refrigerators
- Polyurethane, skid-free will not mark floors
- High-quality grease-resistant wheel
- Temperature range from 14°F to 212°F
- Wheel capacity: 220 lbs each
- ◆ CT-1 and CT-1B fit standard 1-5/8" or 1-1/2" tubing
- 2 pieces per set

| ITEM   | DESCRIPTION                            | PLATE SIZE      | UOM | CASE |
|--------|----------------------------------------|-----------------|-----|------|
| CT-1   | Worktable Stem<br>Caster Set           |                 | Set | 1/12 |
| CT-1B  | Worktable Stem<br>Caster Set w/Brake   |                 | Set | 1/12 |
| CT-23  | Universal Plate<br>Caster Set          | 2-3/8" x 3-5/8" | Set | 1/12 |
| CT-23B | Universal Plate<br>Caster Set w/ Brake | 2-3/8" x 3-5/8" | Set | 1/12 |
| CT-33  | Universal Plate<br>Caster Set          | 3-1/2" x 3-1/2" | Set | 1/12 |
| CT-33B | Universal Plate<br>Caster Set w/ Brake | 3-1/2" x 3-1/2" | Set | 1/12 |
| CT-44  | Universal Plate<br>Caster Set          | 4" x 4"         | Set | 1/12 |
| CT-44B | Universal Plate<br>Caster Set w/Brake  | 4" x 4"         | Set | 1/12 |