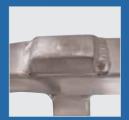

Winco's exclusive Weld2 System features fail-safe rigidity through both bolting and welding at all critical joints to prevent warping with long term, high-traffic use.

Bolt caps are welded over completely to form extra- strength juncture