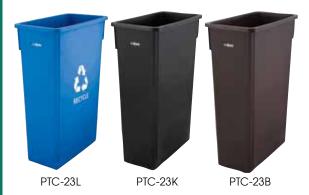

## SLENDER TRASH CANS

- ◆ Compact size is great for use in locations where space is limited
- Rolled top-rim for added strength
- Rounded edges and corners for easier cleaning
- Made of durable, high-density polypropylene making it resistant to moisture and certain cleaning solutions
- Lids sold separately

| ITEM      | DESCRIPTION        | COLOR | UOM  | CASE |
|-----------|--------------------|-------|------|------|
| PTC-23GRC | 23 Gallon, Compost | Green | Each | 1    |
| PTC-23L   | 23 Gallon, Recycle | Blue  | Each | 1    |
| PTC-23K   | 23 Gallon          | Black | Each | 1    |
| PTC-23SG  | 23 Gallon          | Gray  | Each | 1    |
| PTC-23B   | 23 Gallon          | Brown | Each | 1    |