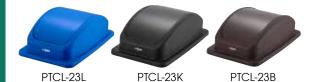

# LIDS FOR SLENDER TRASH CANS

### Counterbalanced swing lids

| ITEM      | DESCRIPTION       | COLOR UOM  | CASE |
|-----------|-------------------|------------|------|
| PTCL-23GR | Lid for PTC-23GRC | Green Each | 4    |
| PTCL-23L  | Lid for PTC-23L   | Blue Each  | 4    |
| PTCL-23K  | Lid for PTC-23K   | Black Each | 4    |
| PTCL-23   | Lid for PTC-23SG  | Gray Each  | 4    |
| PTCL-23B  | Lid for PTC-23B   | Brown Each | 4    |