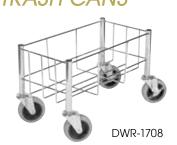

# CART FOR SLENDER TRASH CANS

Fits most standard slim trash cans

## WIRE DOLLY FOR SLENDER TRASH CANS

Give slender trash cans mobility to move from one location to another with the ease of this rolling cart built for the task.

- ♦ 400 Lbs capacity with 3-3/4" non-marking casters
- Zinc-plated to resist rust and corrosion
- Compatible with PTC-Series 23 gallon slender trash cans

| ITEM       | DESCRIPTION               | UOM  | CASE |   |
|------------|---------------------------|------|------|---|
| DWR-1708   | 18-1/2"L x 9-1/2"W x 12"H | Each | 4    | _ |
| Shown with | PTC-23SG                  |      |      | _ |