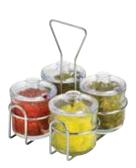

WH-9 Use holder with CJ-Series condiment jars

GOB-16S

GOB-8

GOB-16

WH-4 Use holder with CJ-Series condiment jars

G-104S

WH-3 Use rack with G-104 cruets

cruets