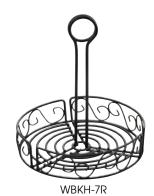

## **BLACK WIRE CADDIES**

|  | ITEM     | DESCRIPTION                      | UOM  | CASE  |
|--|----------|----------------------------------|------|-------|
|  | WH-3K    | Rectangle, Fits 6 Oz Cruets      | Each | 12/48 |
|  | WBKH-6SB | Flat Back, 8-1/4" x 6 1/4" x 9"H | Each | 12    |
|  | WBKH-6R  | Round, 6-1/4"Dia x 9"H           | Each | 24    |
|  | WBKH-7R  | Round, 7-1/2"Dia x 9"H           | Each | 12    |