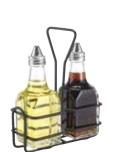

WH-3K Use caddy with G-104 cruets

WBKH-6SB

WBKH-6R

WH-1 Use holder with PPH-Series packet holders, and G-110 / G-111 shakers

WH-2 Fits standard sweetener packets