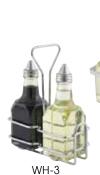

WH-3K Use caddy with G-104 cruets

WBKH-6SB

WBKH-6R

WH-1 Use holder with PPH-Series packet holders, and G-110 / G-111 shakers

WH-2 Fits standard sweetener packets

## **CHROME-PLATED WIRE HOLDERS**

| <u>_</u> | ITEM   | DESCRIPTION                                                          | UOM  | CASE  |
|----------|--------|----------------------------------------------------------------------|------|-------|
|          | G-104S | Two 6 Oz Square Bottle Set w/Lids & Chrome-Plated Rack               | Set  | 12    |
|          | WH-1   | Salt/Pepper Shakers & Sugar<br>Packet Holder Rack<br>(No Retail Pkg) | Each | 12/48 |
|          | WH-2   | Sugar Packet Rack                                                    | Each | 12/48 |
|          | WH-3   | Chrome-Plated Rack Holds<br>6 Oz Cruets (No Retail Pkg)              | Each | 12/48 |
|          | WH-4   | 3-Ring Condiment Jar Rack                                            | Each | 12/48 |
|          | WH-5   | Rack Holds Two 6 Oz Sq Cruets                                        | Each | 12/72 |
|          | WH-7   | Salt/Pepper Shakers & Sugar<br>Packets Rack                          | Each | 12/72 |
|          | WH-9   | 4-Ring Condiment Jar Rack                                            | Each | 12/48 |