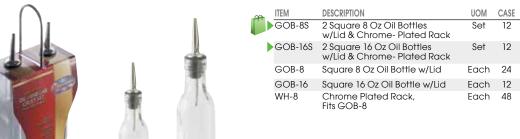

WH-9 Use holder with CJ-Series condiment jars

GOB-16S

GOB-8

GOB-16

WH-4 Use holder with CJ-Series condiment jars

G-104S

WH-3 Use rack with G-104 cruets

cruets