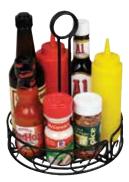

## **CHROME-PLATED WIRE HOLDERS**

| <u>_</u> | ITEM   | DESCRIPTION                                                          | UOM  | CASE  |
|----------|--------|----------------------------------------------------------------------|------|-------|
|          | G-104S | Two 6 Oz Square Bottle Set w/Lids & Chrome-Plated Rack               | Set  | 12    |
|          | WH-1   | Salt/Pepper Shakers & Sugar<br>Packet Holder Rack<br>(No Retail Pkg) | Each | 12/48 |
|          | WH-2   | Sugar Packet Rack                                                    | Each | 12/48 |
|          | WH-3   | Chrome-Plated Rack Holds<br>6 Oz Cruets (No Retail Pkg)              | Each | 12/48 |
|          | WH-4   | 3-Ring Condiment Jar Rack                                            | Each | 12/48 |
|          | WH-5   | Rack Holds Two 6 Oz Sq Cruets                                        | Each | 12/72 |
|          | WH-7   | Salt/Pepper Shakers & Sugar<br>Packets Rack                          | Each | 12/72 |
|          | WH-9   | 4-Ring Condiment Jar Rack                                            | Each | 12/48 |

WH-9 Use holder with CJ-Series condiment jars

GOB-16S

GOB-8

GOB-16

WH-4 Use holder with CJ-Series condiment jars

G-104S

WH-3 Use rack with G-104 cruets

cruets