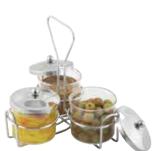

WH-9 Use holder with CJ-Series condiment jars

GOB-16S

GOB-8

GOB-16

WH-4 Use holder with CJ-Series condiment jars

G-104S

WH-3 Use rack with G-104 cruets

cruets