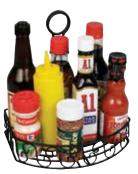

## **CHROME-PLATED WIRE HOLDERS**

| <u>_</u> | ITEM   | DESCRIPTION                                                          | UOM  | CASE  |
|----------|--------|----------------------------------------------------------------------|------|-------|
|          | G-104S | Two 6 Oz Square Bottle Set w/Lids & Chrome-Plated Rack               | Set  | 12    |
|          | WH-1   | Salt/Pepper Shakers & Sugar<br>Packet Holder Rack<br>(No Retail Pkg) | Each | 12/48 |
|          | WH-2   | Sugar Packet Rack                                                    | Each | 12/48 |
|          | WH-3   | Chrome-Plated Rack Holds<br>6 Oz Cruets (No Retail Pkg)              | Each | 12/48 |
|          | WH-4   | 3-Ring Condiment Jar Rack                                            | Each | 12/48 |
|          | WH-5   | Rack Holds Two 6 Oz Sq Cruets                                        | Each | 12/72 |
|          | WH-7   | Salt/Pepper Shakers & Sugar<br>Packets Rack                          | Each | 12/72 |
|          | WH-9   | 4-Ring Condiment Jar Rack                                            | Each | 12/48 |

WH-9 Use holder with CJ-Series condiment jars

GOB-16S

GOB-8

GOB-16

WH-4 Use holder with CJ-Series condiment jars

G-104S

WH-3 Use rack with G-104 cruets

cruets