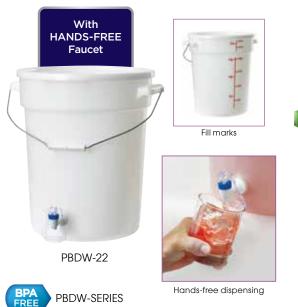

## PLASTIC BEVERAGE CONTAINER & DISPENSER

- Hands-free, leak-proof faucet
- Secure snap-on lid
- Bail handle with comfortable handgrip for easy lifting
- Liter & quart gradation marks for identifying content level
- Withstands temps from -40°F (-40°C) to 160°F (71°C)
- Dishwasher safe

| ~ | ITEM      | DESCRIPTION                      | UOM  | CASE |
|---|-----------|----------------------------------|------|------|
|   | PBDW-22   | 6 Gallons, (22.7L) PP            | Each | 1/4  |
|   | PBDW-HFFS | Hands-Free Faucet for<br>PBDW-22 | Each | 1    |