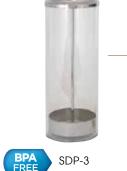

### SAN PLASTIC VERTICAL STRAW DISPENSER

- Clear, break-resistant SAN plastic cylinder
- Stainless steel pull-up lid and dispenser insert
- Holds up to 100, 10" long straws

| ITEM  | DESCRIPTION          | UOM CAS  | 6E |
|-------|----------------------|----------|----|
| SDP-3 | 3-3/8"Dia x 10-3/4"H | Each 1/1 | 2  |