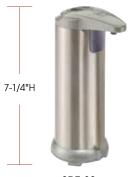

## AUTOMATIC HAND-SANITIZER DISPENSER

SDT-8S

### AUTOMATIC HAND-SANITIZER TABLE/COUNTERTOP DISPENSER

- Hands-free dispensing reduces cross-contamination
- Compact, durable construction
- Holds up to 8 ounces of hand-sanitizer

| ITEM   | DESCRIPTION    | UOM  | CASE |
|--------|----------------|------|------|
| SDT-8S | Brushed Nickel | Each | 24   |