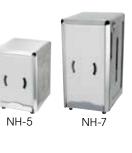

## STAINLESS STEEL NAPKIN DISPENSERS

| ITEM | DESCRIPTION   | UOM  | CASE |
|------|---------------|------|------|
| NH-5 | 3-1/2"W x 5"H | Each | 1/36 |
| NH-7 | 3-1/2"W x 7"H | Each | 1/36 |
|      |               |      |      |