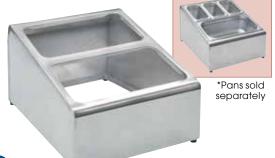

# CONDIMENT PACKET HOLDER

### 18/8 STAINLESS STEEL CONDIMENT PACKET HOLDER

- Fits various configurations 1/3, 1/6 and 1/9-size steam table pans\*
- Ideal for keeping sugar, salt or sauce packets organized
- Two openings, each measures 12"L x 6-1/8"W
- Sloped angle allows easy access on crowded countertops

| ITEM    | DESCRIPTION               | UOM  | CASE |   |
|---------|---------------------------|------|------|---|
| SCPH-33 | 16"L x 13-1/2"W x 9-1/4"H | Each | 1/2  | - |

Refer to Steam Table Pans for complete food pan range