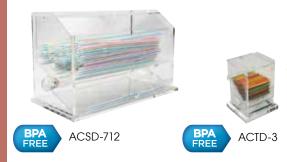

### ACRYLIC STRAW DISPENSER

- Easily turn the roller to dispense a straw
- Holds up to 250, 10" long straws

| ITEM     | DESCRIPTION           | UOM  | CASE |
|----------|-----------------------|------|------|
| ACSD-712 | 10-3/4" x 4-3/4" x 7" | Each | 6    |

### ACRYLIC TOOTHPICK DISPENSER

Turn the roller to dispense a toothpick

| ITEM   | DESCRIPTION      | UOM  | CASE |
|--------|------------------|------|------|
| ACTD-3 | 3" x 2-1/2" x 4" | Each | 6/36 |