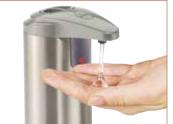

## AUTOMATIC HAND-SANITIZER DISPENSER

SDT-8S

### AUTOMATIC HAND-SANITIZER TABLE/COUNTERTOP DISPENSER

- Hands-free dispensing reduces cross-contamination
- Compact, durable construction
- Holds up to 8 ounces of hand-sanitizer

| ITEM   | DESCRIPTION    | UOM  | CASE |
|--------|----------------|------|------|
| SDT-8S | Brushed Nickel | Each | 24   |